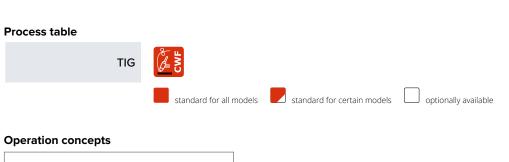

- rate wire delivery Plain text display with language selection
- can be integrated into the device assembly using LorchNet



## TECHNICAL DATA



|                                     | Kaltdrahtvorschub Feed |  |
|-------------------------------------|------------------------|--|
| Cold wire feed rate                 |                        |  |
| - Standard feed speed (in m/min)    | 0.1-6.0                |  |
| - Alternative feed speed (in m/min) | 0.5-20.0               |  |
| max. pulse frequency                |                        |  |
| - max. pulse frequency              | 5,0                    |  |
| Mains                               |                        |  |
| - mains voltage (in V)              | 230                    |  |
| - phases (50/60 Hz)