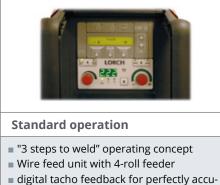

- rate wire delivery Plain text display with language selection
- can be integrated into the device assembly using LorchNet