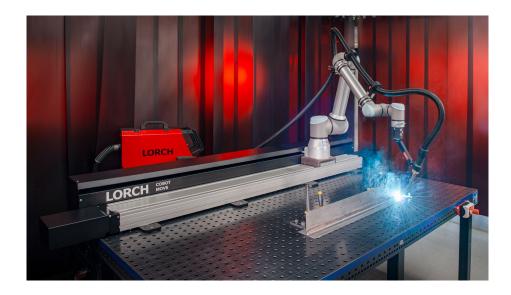

## COBOT MOVE

## **Technical Data**

| Mains voltage                          | 230V AC, Schuko plug                              |
|----------------------------------------|---------------------------------------------------|
| Working voltage                        | 24V                                               |
| Control voltage                        | 24V                                               |
| Noise emission                         | <70 dB(A)                                         |
| Dimensions                             | 2,700 x 410 x 260 mm (packed 2,750 x 620 x 45mm)  |
| Total Weight                           | 120 kg (packed 200 kg)                            |
| Drive type                             | Ball screw drive                                  |
| Axis travel range                      | 2,000 mm (1,780 mm usable due to base width)      |
| Traversing speed                       | 2 – 160 mm/s                                      |
| Positioning and repeat accuracy        | <0.1 mm                                           |
| Permissible operating temperature      | 0 - 40°C                                          |
| Lubrication after maintenance interval | maintenance-free (only after >1,000 km lift path) |