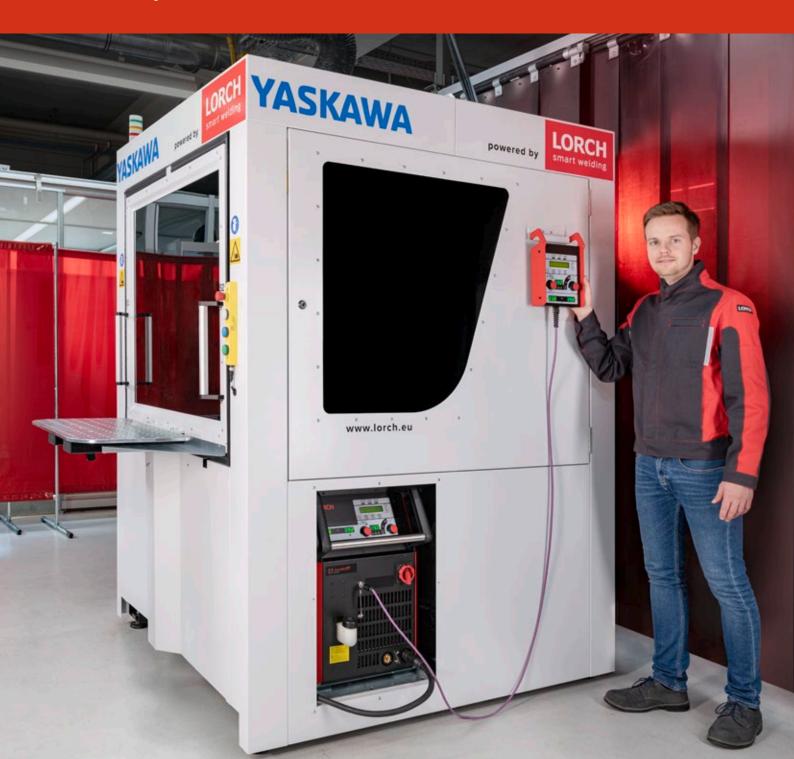

## WELD WITH HIGHEST QUALITY -SECURELY AND REPEATEDLY.

Lorch Yaskawa ArcWorld RS Mini and ArcWorld HS Micro are the ideal compact welding cells for starting automation or supplementing manual workplaces. The entire cell system with the Yaskawa industrial robot, specifically designed for welding tasks, plus the innovative, intuitively operable welding technology by Lorch, is perfectly coordinated. Thanks to the resulting process safety, you will achieve results at the highest quality - reliably, even in production.

#### Plug & Weld: Plug in and start welding.

Avoid long commissioning times. The welding cell is delivered turn-key. It only takes a few minutes to take into operation. The compact build is situated on a small footprint. The design warrants maximum freedom of movement for the robot and very simple integration of the extraction. The welding cell also can still be moved easily.

#### Maximal safety, no risk: CE-compliant and efficient thanks to the closed system.

Protection of your employees is important to us. The welding cells of Yaskawa and Lorch form a CE-compliant, closed system. The integrated glare protection protects the users without any additional measures. The integrated rotating door of the Lorch Yaskawa ArcWorld RS Mini warrants a maximum of efficiency. While the Yaskawa robot inside welds securely and with high speed, the next workpiece can already be loaded. The workpieces are simply and securely replaced by turning the welding table. This reduces the standstill times and increases parts throughput.