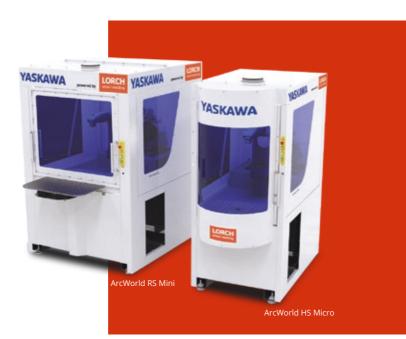

## WELD WITH HIGHEST QUALITY -SECURELY AND REPEATEDLY.

Lorch Yaskawa ArcWorld RS Mini and ArcWorld HS Micro are the ideal compact welding cells for starting automation or supplementing manual workplaces. The entire cell system with the Yaskawa industrial robot, specifically designed for welding tasks, plus the innovative, intuitively operable welding technology by Lorch, is perfectly coordinated. Thanks to the resulting process safety, you will achieve results at the highest quality - reliably, even in production.

#### Maximal safety, no risk: CE-compliant and efficient thanks to the closed system.

Protection of your employees is important to us. The welding cells of Yaskawa and Lorch form a CE-compliant, closed system. The integrated glare protection protects the users without any additional measures. The integrated rotating door of the Lorch Yaskawa ArcWorld RS Mini warrants a maximum of efficiency. While the Yaskawa robot inside welds securely and with high speed, the next workpiece can already be loaded. The workpieces are simply and securely replaced by turning the welding table. This reduces the standstill times and increases parts throughput.