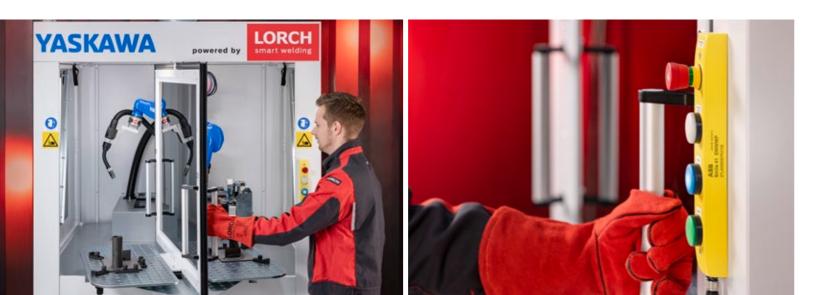

#### Maximal safety, no risk: CE-compliant and efficient thanks to the closed system.

Protection of your employees is important to us. The welding cells of Yaskawa and Lorch form a CE-compliant, closed system. The integrated glare protection protects the users without any additional measures. The integrated rotating door of the Lorch Yaskawa ArcWorld RS Mini warrants a maximum of efficiency. While the Yaskawa robot inside welds securely and with high speed, the next workpiece can already be loaded. The workpieces are simply and securely replaced by turning the welding table. This reduces the standstill times and increases parts throughput.

The welding cells are custom-configured and delivered turn-key. Simply plug in and start welding.

piece numbers. Productivity is clearly increased thanks to efficient workflow and precise repro-