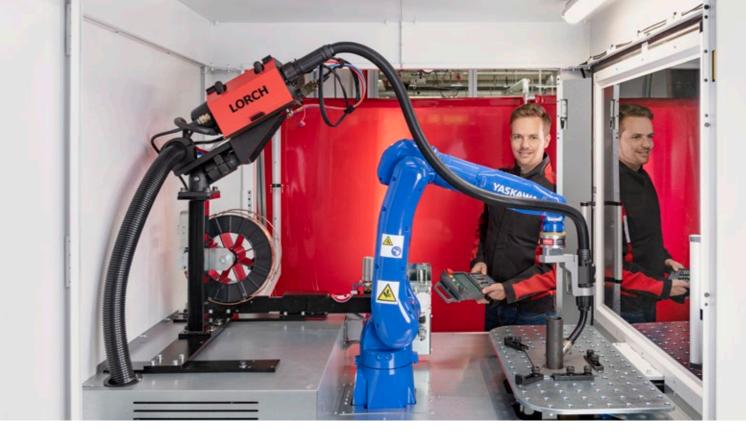

The full robot programming permits precise specification of the welding points while at the same time optimally setting all welding parameters. Offline programming allows advance programming of welding tasks without the workpiece being in the welding cell.

## WELD WITH HIGHEST QUALITY -SECURELY AND REPEATEDLY.

Lorch Yaskawa ArcWorld RS Mini and ArcWorld HS Micro are the ideal compact welding cells for starting automation or supplementing manual workplaces. The entire cell system with the Yaskawa industrial robot, specifically designed for welding tasks, plus the innovative, intuitively operable welding technology by Lorch, is perfectly coordinated. Thanks to the resulting process safety, you will achieve results at the highest quality - reliably, even in production.